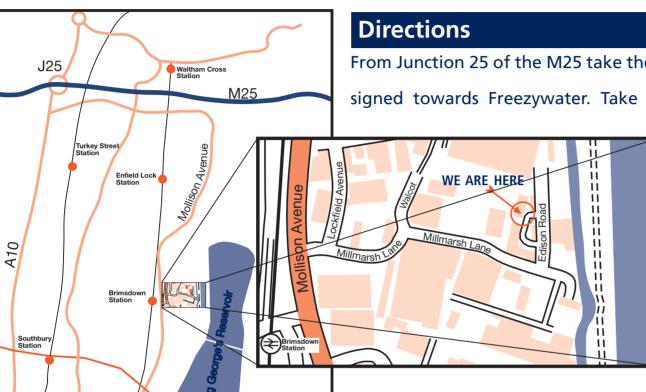

## Units 8, 9 & 18 Watermill Business Centre, 9 Edison Road, Enfield EN3 7XF

From Junction 25 of the M25 take the A10 South towards London. Take the first left signed towards Freezywater. Take this road for approx. 3 miles, always going

straight on at any traffic lights or roundabouts you come across. The road eventually bears right, carry on for about another 2 miles. You will soon see a B.P. Petrol Station and a McDonald's in front of you on the right-hand side. At the set of traffic lights, turn left into Millmarsh Lane. Travel for another 300 yards after the

sharp bend. Watermill Business Centre is on your left hand side.